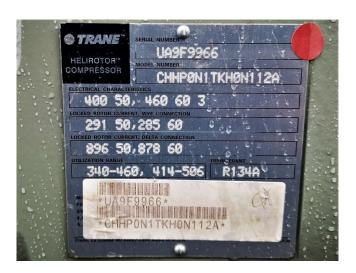

# Trane CHHP0N1TKH0N112A

# **Specifications**

| Marque                  | Trane            |
|-------------------------|------------------|
| Le type                 | CHHP0N1TKH0N112A |
| Réfrigérant             | Freon            |
| Sur le châssis en acier | 1                |
| Manomètres              | 1                |
| Electrovanne            | 1                |
| Weight                  | 700 kg           |
| Tailles                 | 1350x500x560 mm  |
|                         | (LxBxH)          |
| Stock                   | 1                |

#### **Used Trane CHHP0N1TKH0N112A**

Used Trane CHHPON1TKHON112A Twin screw Compressor. This compressor is tested and is mechanically as well as electrically in a ready to run state. \*Why choose for HOSBV? Were not only the largest used refrigeration specialist in Europe, but also, we deliver all equipment including an extensive test, warranty and deliver after an industrial cleaning. \*If requested we are happy to arrange your logistics.